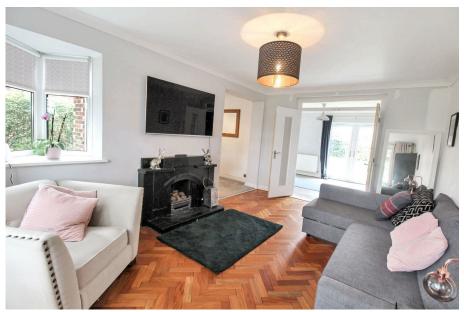

Quote Ref: JS0070. A STUNNING AND UNIQUE five bedroom detached home in Sandbach. Set behind electric gates and WITHIN WALKING DISTANCE OF SANDBACH TOWN CENTRE. local shops, amenities and schools. To the ground floor comprising of the entrance hallway, downstairs toilet, lounge with parquet flooring and STUDY ROOM, separate dining room, large dining kitchen open plan to the FAMILY ROOM, utility room and double garage with electric door. To the first floor is the MASTER BEDROOM WITH EN-SUITE AND FITTED WARDROBES, two further double bedrooms, a well presented family bathroom and the ORANGERY WITH BALCONY OVERLOOKING THE GARDEN. To the second floor are two further bedrooms and a stunning bathroom. Also, having AMPLE DRIVEAY PARKING leading to the double garage, A LARGE AND ENCLOSED REAR GARDEN, double glazing and central heating throughout. INTERNAL VIEWING HIGHLY RECOMMENDED TO FULLY APPRECIATE THIS PROPERTY.