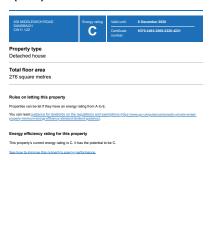

and the ORANGERY WITH BALCONY OVERLOOKING THE GARDEN. To the second floor are two further bedrooms and a stunning bathroom. Also, having AMPLE DRIVEAY PARKING leading to the double garage, A LARGE AND ENCLOSED REAR GARDEN, double glazing and central heating throughout. INTERNAL VIEWING HIGHLY RECOMMENDED TO FULLY APPRECIATE THIS PROPERTY.















18T FLOOR 1228 sq.5; (114.0 sq.rs.) appeax.



2ND FLOOR 423 Sq.E. (29.3 Sq.m.) approx.

TOTAL FLOOR AREA: 3048 sq.ft. (283.2 sq.m.) approx.
Whits every attempt has been made to ensure the accuracy of the floorpian contained here, measurement of doors, medicus, or therm are approximate and on expensibility to fates for any entre of doors, medicus, or the contrained and the second of the second of



## Energy performance certificate (EPC)