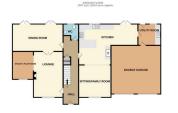

18T FLOOR 1228 sq.5; (114.0 sq.rs.) appeax.

2ND FLOOR 423 Sq.E. (29.3 Sq.m.) approx.

TOTAL FLOOR AREA: 3048 sq.ft. (283.2 sq.m.) approx.
Whits every attempt has been made to ensure the accuracy of the floorpian contained here, measurement of doors, medicus, or therm are approximate and on expensibility to fates for any entre of doors, medicus, or the contrained and the second of the second of