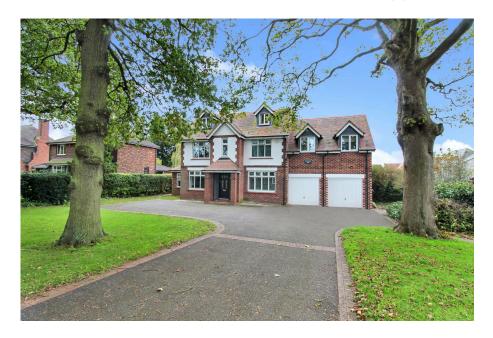

JASON SIMMONS EXP UK

@ jason.simmons@exp.uk.com

jasonsimmons.exp.uk.com

01477 500 303

- Stunning five bedroom detached home in Sandbach
- Large Lounge & Separate Sitting room
- Master bedroom with fitted wardrobes & En-suite Bathroom
- Two double bedrooms & Shower Room on Second Floor
- Good-sized rear garden with patio laid to lawn

- Walking distance to Sandbach town centre
- Well presented dining kitchen open plan to Family Room
- First Floor Sun Room with Balcony
- Gated entrance leading to Driveway parking & Double Garage
- Quote Ref: JS0070

Quote Ref: JS0070. A STUNNING AND UNIQUE five bedroom detached home in Sandbach. Set behind electric gates and WITHIN WALKING DISTANCE OF SANDBACH TOWN CENTRE. local shops, amenities and schools. To the ground floor comprising of the entrance hallway, downstairs toilet, lounge with parquet flooring and STUDY ROOM, separate dining room, large dining kitchen open plan to the FAMILY ROOM, utility room and double garage with electric door. To the first floor is the MASTER BEDROOM WITH EN-SUITE AND FITTED WARDROBES, two further double bedrooms, a well presented family bathroom and the ORANGERY WITH BALCONY OVERLOOKING THE GARDEN. To the second floor are two further bedrooms and a stunning bathroom. Also, having AMPLE DRIVEAY PARKING leading to the double garage, A LARGE AND ENCLOSED REAR GARDEN, double glazing and central heating throughout. INTERNAL VIEWING HIGHLY RECOMMENDED TO FULLY APPRECIATE THIS PROPERTY.