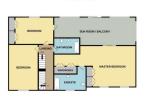

18T FLOOR 1228 sq.5; (114.0 sq.rs.) appeax.

2ND FLOOR 423 Sq.E. (29.3 Sq.m.) approx.

TOTAL FLOOR AREA: 3048 sq.ft. (283.2 sq.m.) approx.
Whits every attempt has been made to ensure the accuracy of the floorpian contained here, measurement of doors, medicus, or therm are approximate and on expensibility to fates for any entre of doors, medicus, or the contrained and the second of the second of